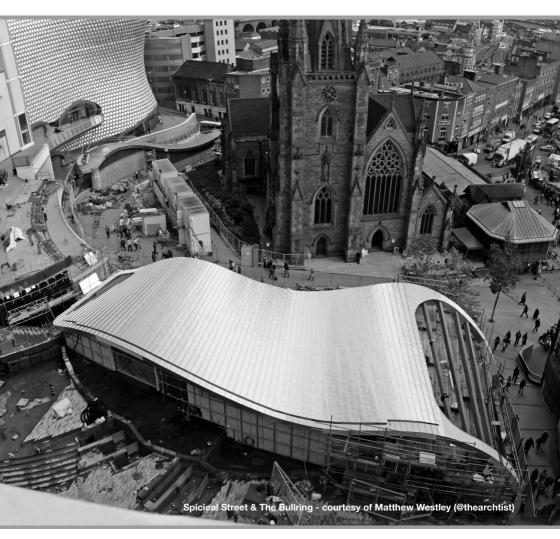

### Roof and Facade

# **Design And Consultancy**



## Introduction

The roof and façade of any modern building can be a highly engineered combination of products: Metal, wood, glass and stone are common place on today's buildings.

All these materials need to be designed with fire, thermal, moisture and structural performance in mind, whilst providing a habitable environment.

Most of todays buildings are prototypes and one-off's, so how does the client or envelope contractor know a design will be durable?

This is where knowledge and experience are key.



## **About Us**

EN-VELOP Ltd was founded in 2009 by Joe Gobbin who has over 30 years' experience in the roofing and cladding industry - working for specialist subcontractors and design houses. In 2009 he completed a Masters degree in façade engineering (Bath University in Partnership