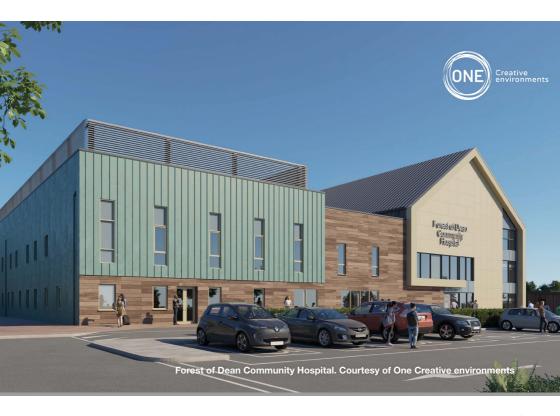

Our projects vary in size; from a few hours of design for indicative sketches

An example of some completed projects are as follows:

- Sizewell B Dry Store
- Atlas Works Birmingham
- Forest of Dean Hospital
- Media City
- Various Tesco & Sainsbury
- Stafford Riverside Retail
- Ayr Academy
- Louvre System
- Scottish National Arena
- DWP Treforest